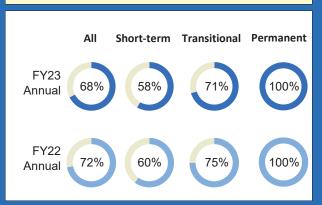

| 93             | 88%                 |
| Total Youth who Obtained Employment (All Programs)                        | 53             | 45             | 118%                |
| Total Youth Enrolled in School at Any Time (All Programs)                 | 41             | 35             | 117%                |
| Total Youth who Obtained H.S. Diploma or GED (All Programs)               | 11             | 4              | 275%                |
| Total Visits to On-Site Medical Clinic (All Programs)                     | 438            | 273            | 160%                |
| Total Youth Accessing On-Site Mental Health<br>Services<br>(All Programs) | 144            | 111            | 130%                |

## % Youth Exiting to Stable Destinations



#### % Residential Utilization



### **Average Length of Stay (Days)**