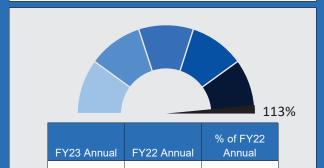

#### **Total Youth Reached**

#### **Total Youth Reached by Program\***

910

113%

1,032

|                  | Outreach | Non-Res/<br>Drop-in | Residential | PE&P |
|------------------|----------|---------------------|-------------|------|
| FY23 Annual      | 333      | 81                  | 338         | 333  |
| FY22 Annual      | 220      | 44                  | 370         | 300  |
| % of FY22 Annual | 151%     | 184%                | 91%         | 111% |