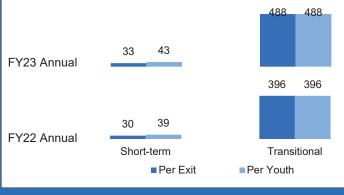

|
| Total Youth who Obtained Employment (All Programs)                        | 53             | 45             | 118%                |
| Total Youth Enrolled in School at Any Time (All Programs)                 | 41             | 35             | 117%                |
| Total Youth who Obtained H.S. Diploma or GED (All Programs)               | 11             | 4              | 275%                |
| Total Visits to On-Site Medical Clinic (All Programs)                     | 438            | 273            | 160%                |
| Total Youth Accessing On-Site Mental Health<br>Services<br>(All Programs) | 144            | 111            | 130%                |

## % Youth Exiting to Stable Destinations



#### % Residential Utilization



### **Average Length of Stay (Days)**