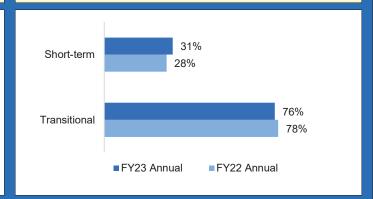

| 82             | 93             | 88%                 |
| Total Youth who Obtained Employment (All Programs)                        | 53             | 45             | 118%                |
| Total Youth Enrolled in School at Any Time (All Programs)                 | 41             | 35             | 117%                |
| Total Youth who Obtained H.S. Diploma or GED (All Programs)               | 11             | 4              | 275%                |
| Total Visits to On-Site Medical Clinic (All Programs)                     | 438            | 273            | 160%                |
| Total Youth Accessing On-Site Mental Health<br>Services<br>(All Programs) | 144            | 111            | 130%                |

## % Youth Exiting to Stable Destinations



#### % Residential Utilization



### **Average Length of Stay (Days)**