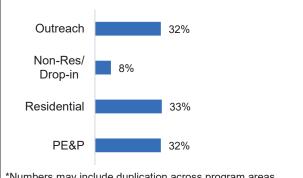

#### **Total Youth Reached by Program\***

910

113%

1,032

|                  | Outreach | Non-Res/<br>Drop-in | Residential | PE&P |
|------------------|----------|---------------------|-------------|------|
| FY23 Annual      | 333      | 81                  | 338         | 333  |
| FY22 Annual      | 220      | 44                  | 370         | 300  |
| % of FY22 Annual | 151%     | 184%                | 91%         | 111% |

#### % Youth Reached by Program\*

\*Numbers may include duplication across program areas.