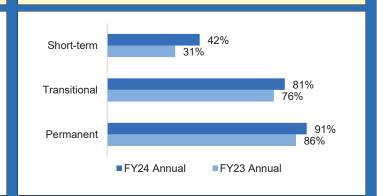

| 125%                |
| Total Youth Employed (All Programs)                           | 93             | 82             | 113%                |
| Total Youth who Obtained<br>Employment (All Programs)         | 56             | 53             | 106%                |
| Total Youth Served in On-site Job<br>Readiness (All Programs) | 158            | 156            | 101%                |
| Total Youth Enrolled in School at Any Time (All Programs)     | 39             | 41             | 95%                 |
| Total Visits to On-Site Medical Clinic (All Programs)         | 391            | 438            | 89%                 |
| Total Youth Served in On-Site Mental Health (All Programs)    | 118            | 144            | 82%                 |

## % Youth Exiting to Stable Destinations



## **Average Length of Stay (Days)**