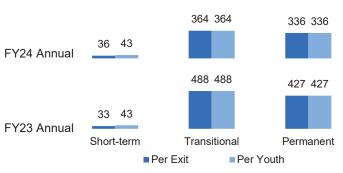

ployed (All Programs)                           | 93             | 82             | 113%                |
| Total Youth who Obtained<br>Employment (All Programs)         | 56             | 53             | 106%                |
| Total Youth Served in On-site Job<br>Readiness (All Programs) | 158            | 156            | 101%                |
| Total Youth Enrolled in School at Any Time (All Programs)     | 39             | 41             | 95%                 |
| Total Visits to On-Site Medical Clinic (All Programs)         | 391            | 438            | 89%                 |
| Total Youth Served in On-Site Mental Health (All Programs)    | 118            | 144            | 82%                 |

## % Youth Exiting to Stable Destinations



## **Average Length of Stay (Days)**