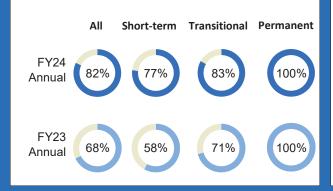

# COVENANT HOUSE PENNSYLVANIA FY24 ANNUAL PROGRAM DASHBOARD

## **Total Youth Reached**



## **Total Youth Reached by Program\***

1,032

2,057

199%

|                  | Outreach | Non-Res/<br>Drop-in | Residential | PE&P |
|------------------|----------|---------------------|-------------|------|
| FY24 Annual      | 886      | 55                  | 416         | 739  |
| FY23 Annual      | 333      | 81                  | 338         | 333  |
| % of FY23 Annual | 266%     | 68%                 | 123%        | 222% |

## % Youth Reached by Program\*



\*Numbers may include duplication across program areas.

## % Residential Utilization



#### **Impact Summary**

| Impact                                                        | FY24<br>Annual | FY23<br>Annual | % of FY23<br>Annual |
|---------------------------------------------------------------|----------------|----------------|---------------------|
| Total Nights of Housing (All Residential Programs)            | 27,235         | 21,796         | 125%                |
| Total Youth Employed (All Programs)                           | 93             | 82             | 113%                |
| Total Youth who Obtained<br>Employment (All Programs)         | 56             | 53             | 106%                |
| Total Youth Served in On-site Job<br>Readiness (All Programs) | 158            | 156            | 101%                |
| Total Youth Enrolled in School at Any T