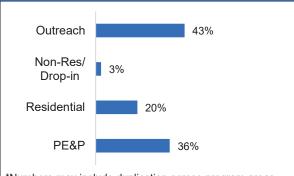

## **Total Youth Reached by Program\***

1,032

2,057

199%

|                  | Outreach | Non-Res/<br>Drop-in | Residential | PE&P |
|------------------|----------|---------------------|-------------|------|
| FY24 Annual      | 886      | 55                  | 416         | 739  |
| FY23 Annual      | 333      | 81                  | 338         | 333  |
| % of FY23 Annual | 266%     | 68%                 | 123%        | 222% |

## % Youth Reached by Program\*

\*Numbers may include duplication across program areas.