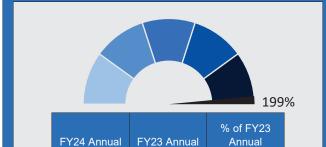

## **Total Youth Reached**

## **Total Youth Reached by Program\***

1,032

2,057

199%

|                  | Outreach | Non-Res/<br>Drop-in | Residential | PE&P |
|------------------|----------|---------------------|-------------|------|
| FY24 Annual      | 886      | 55                  | 416         | 739  |
| FY23 Annual      | 333      | 81                  | 338         | 333  |
| % of FY23 Annual | 266%     | 68%                 | 123%        | 222% |